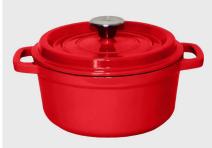

#### Cast Iron Porcelain Casserole 2.7L Red 22cm

Product Code: SP22R

- SKU: Stewpot22cmRed
- Material: Cast Iron Enamel
- Size: 20cm x 28cm x 10cm
- Capacity: 2.7 Liters

Cast Iron Porcelain Casserole 5L Red 26cm Product Code: SP26R