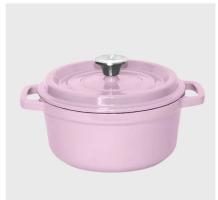

Cast Iron Porcelain Casserole 2.7L Pink 22cm Product Code: SP22P

- SKU: Stewpot22cmPink
- Material: Cast Iron Enamel
- Size: 20cm x 28cm x 10cm
- Capacity: 2.7 Liters