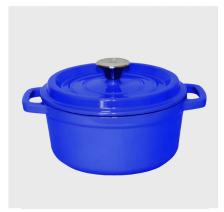

#### Cast Iron Porcelain Casserole 3.6L Orange 24cm

Product Code: SP24O

- SKU: Stewpot24cmOrange
- Material: Cast Iron Enamel
- Size: 22cm x 30.5cm x 10.5cm
- Capacity: 3.6 Liters

Cast Iron Porcelain Casserole 3.6L Blue 24cm Product Code: SP24B

- SKU: Stewpot24cmBlue
- Material: Cast Iron Enamel
- Size: 22cm x 30.5cm x 10.5cm
- Capacity: 3.6 Liters