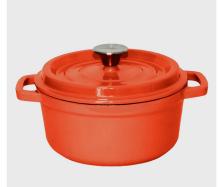

### Cast Iron Porcelain Casserole 5L Orange 26cm

Product Code: SP260

- SKU: Stewpot26cmOrange
- Material: Cast Iron Enamel
- Size: 23.5cm x 32cm x 12cm
- Capacity: 5 Liters

Cast Iron Porcelain Casserole 3.6L Black 24cm Product Code: CP24B