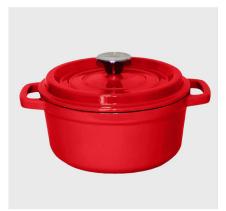

#### Cast Iron Porcelain Casserole 2.7L Red 22cm

Product Code: SP22R

- SKU: Stewpot22cmRed
- Material: Cast Iron Enamel
- Size: 20cm x 28cm x 10cm
- Capacity: 2.7 Liters

Cast Iron Porcelain Casserole 5L Red 26cm Product Code: SP26R