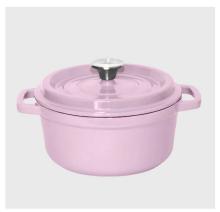

Cast Iron Porcelain Casserole 2.7L Pink 22cm Product Code: SP22P

- SKU: Stewpot22cmPink
- Material: Cast Iron Enamel
- Size: 20cm x 28cm x 10cm
- Capacity: 2.7 Liters