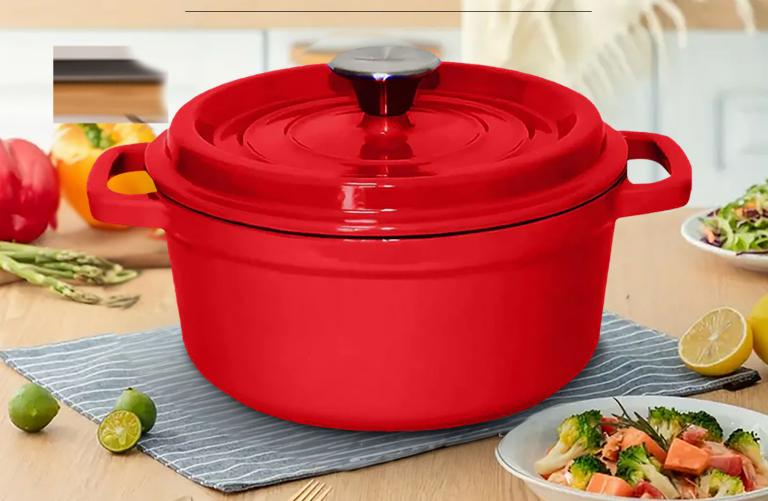

#### Cast Iron Porcelain Casserole 2.7L Red 22cm

Product Code: SP22R

- SKU: Stewpot22cmRed
- Material: Cast Iron Enamel
- Size: 20cm x 28cm x 10cm
- Capacity: 2.7 Liters

Cast Iron Porcelain Casserole 5L Red 26cm Product Code: SP26R