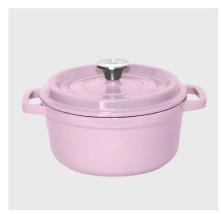

Cast Iron Porcelain Casserole 2.7L Pink 22cm Product Code: SP22P

- SKU: Stewpot22cmPink
- Material: Cast Iron Enamel
- Size: 20cm x 28cm x 10cm
- Capacity: 2.7 Liters