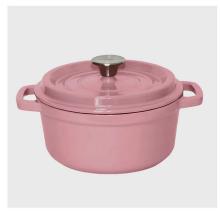

Cast Iron Porcelain Casserole 2.7L Pink 22cm Product Code: SP22P

- SKU: Stewpot22cmPink
- Material: Cast Iron Enamel
- Size: 20cm x 28cm x 10cm
- Capacity: 2.7 Liters