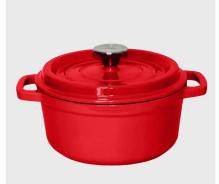

### Cast Iron Porcelain Casserole 3.6L Pink 24cm

Product Code: SP24P

- SKU: Stewpot24cmPink
- Material: Cast Iron Enamel
- Size: 22cm x 30.5cm x 10.5cm
- Capacity: 3.6 Liters

Cast Iron Porcelain Casserole 3.6L Red 24cm Product Code: SP24R