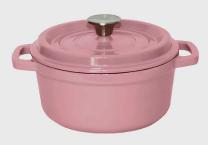

# SOGO® CERAMIC CASSEROLE C A T A L O G

Cast Iron Ceramic Casserole 2.7L Pink 22cm Product Code: CP22P

- SKU: StewPot3022
- Material: Cast Iron Enamel
- Size: 28cm x 30cm x 10cm
- Capacity: 2.7 Liters

Cast Iron Ceramic Casserole 5L Pink 26cm Product Code: CP26P