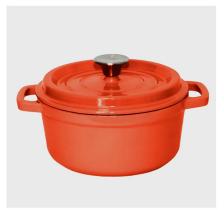

#### Cast Iron Porcelain Casserole 3.6L Orange 24cm

Product Code: SP24O

- SKU: Stewpot24cmOrange
- Material: Cast Iron Enamel
- Size: 22cm x 30.5cm x 10.5cm
- Capacity: 3.6 Liters

Cast Iron Porcelain Casserole 3.6L Blue 24cm Product Code: SP24B